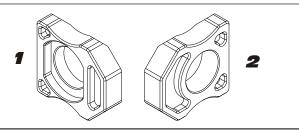

### AXLE BLOCK KIT

R-KABB-K 2009-2012 Yamaha YZF-R1 Axle Block Kit

| NO. | DESCRIPTION      | QTY | PART #   |
|-----|------------------|-----|----------|
| 1   | Left Axle Block  | 1   | R-KABB-L |
| 2   | Right Axle Block | 1   | R-KABB-R |
| *** | Instructions     | 1   | INST KIT |
| *** | Yoshimura Decals | 2   | 17020C   |

## Instructions:

- 1. Remove stock axle and axle blocks.
- Replace with Yoshimura Axle blocks.
  NOTE: Axle blocks may be reversed to reduce threads showing for axle block adjusters.
- 3. Torque to factory specifications:

Torque: 110 ft-lb (149 N-m)

Note: Installation to be performed by qualified technician only.