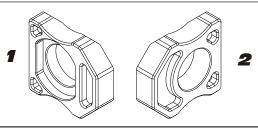

## AXLE BLOCK KIT

R-KABB-K 2009-2012 Yamaha YZF-R1 Axle Block Kit

| NO. | DESCRIPTION      | QTY | PART #   |
|-----|------------------|-----|----------|
| 1   | Left Axle Block  | 1   | R-KABB-L |
| 2   | Right Axle Block | 1   | R-KABB-R |
| *** | Instructions     | 1   | INST KIT |
| *** | Yoshimura Decals | 2   | 17020C   |

# Instructions:

- 1. Remove stock axle and axle blocks.
- Replace with Yoshimura Axle blocks.
  NOTE: Axle blocks may be reversed to reduce threads showing for axle block adjusters.
- 3. Torque to factory specifications:

Torque: 110 ft-lb (149 N-m)

Note: Installation to be performed by qualified technician only.