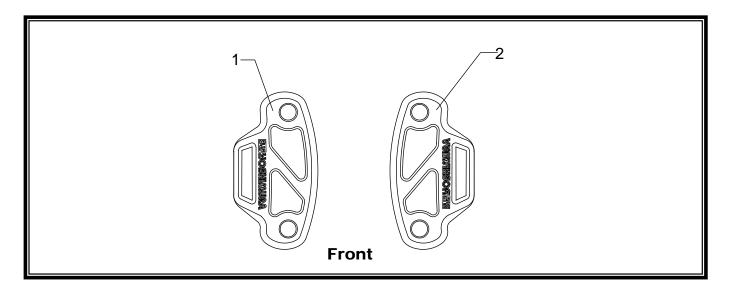

| No. | Part #        | Description                             | Qty |
|-----|---------------|-----------------------------------------|-----|
| 1   | 900HA141800HR | Right Yoshimura Mirror Block Off Plates | 1   |
| 2   | 900HA141800HL | Left Yoshimura Mirror Block Off Plates  | 1   |
| **  | 14180-CFMC    | Carbon Fiber Plates                     | 2   |
| **  | 17020C        | Yoshimura Sticker Sheet                 | 2   |