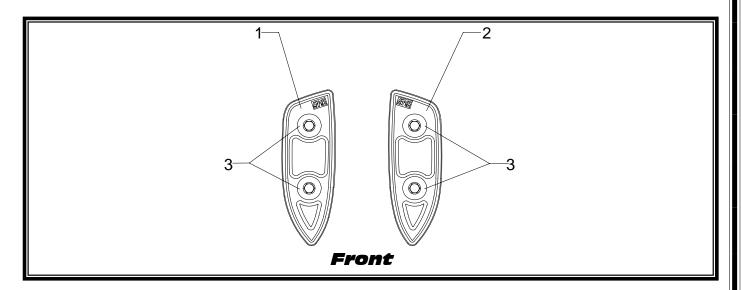

| No. | Part #                         | Description                                                                                      | Qty |
|-----|--------------------------------|--------------------------------------------------------------------------------------------------|-----|
| 1   | 900BG131400HR<br>900CL131400HR | Right Yoshimura Mirror Block Off Plates, Black<br>Right Yoshimura Mirror Block Off Plates, Clear | 1   |
| 2   | 900BG131400HL<br>900CL131400HL | Left Yoshimura Mirror Block Off Plates, Black<br>Left Yoshimura Block Off Plates, Clear          | 1   |
| 3   | M6X22BHS                       | 6mm x 22mm Button Head Screw                                                                     | 4   |
| **  | 13140-CFMC-L                   | Left Carbon Fiber Plates                                                                         | 1   |
| **  | 13140-CFMC-R                   | Right Carbon Fiber Plates                                                                        | 1   |
| **  | 17020C                         | Yoshimura Sticker Sheet                                                                          | 2   |