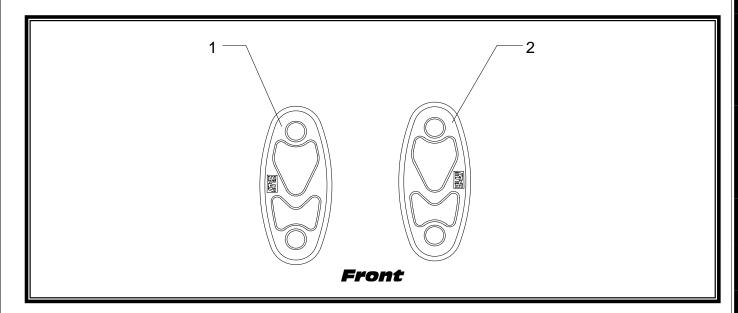

| No. | Part #                         | Description                                                                                   | Qty |
|-----|--------------------------------|-----------------------------------------------------------------------------------------------|-----|
| 1   | 900BG122800HR<br>900CL122800HR | Yoshimura Right Mirror Block Off Plate, Black<br>Yoshimura Left Mirror Block Off Plate, Clear | 1   |
| 2   | 900BG122800HL<br>900CL122800HL | Yoshimura Left Mirror Block Off Plate, Black<br>Yoshimura Left Mirror Block Off Plate, Clear  | 1   |
| **  | 12280-CFMC                     | Carbon Fiber Plate                                                                            | 2   |
| **  | 17020C                         | Yoshimura Sticker Sheet                                                                       | 2   |

## -INSTALLATION-

- 1. Install Yoshimura mirror block off plates using the stock bolts. Note: See diagram for orientation.
- 2. Torque bolts to factory specifications.
- 3. Check all bolts are tight and secure prior to riding.