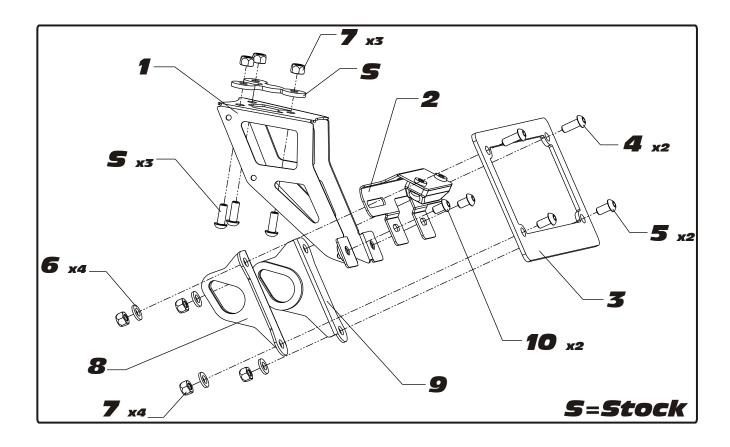

## Installation Instructions:

- 1. Remove tail cowl or passenger seat. Disconnect license plate light connecter.
- 2. Remove stock fender by removing 3 bolts.
- 3. Remove stock turn signals from stock fender assembly.
- 4. Cut the stock license plate light connector from stock fender. BE SURE TO CUT AT LEAST A 6" SECTION OF WIRE FROM THE CONNECTOR. Using the connectors in the kit, connect the Yoshimura Fender Eliminator wires to the stock license plate light connector as follows: For 09-10: Red wire goes to white wire; Black wire goes to black w/ white stripe. For 2011-2012: Red wire goes to blue w/ red stripe wire; Black wire goes to black wire.
- 5. Install Yoshimura Fender Eliminator kit as shown in parts diagram on page 2. Note the order of components mounted to subframe; the stock washer plate fits between the supplied nylon lock nuts and the subframe.
- 6. Install stock turn signals onto Yoshimura turn signal brackets using the reverse steps of removal.
- 7. Route wiring through hole in bracket, then through tail section to stock location. Connect license plate light connector to stock harness. Use cable ties to secure license plate light wire to fender eliminator bracket.
- 8. Check for function of license plate light and turn signals and that all brackets and pieces are secure prior to riding.

| NO. | DESCRIPTION                  | QTY | PART #        |
|-----|------------------------------|-----|---------------|
| 1   | Fender Eliminator Bracket    | 1   | 1314-FEB      |
| 2   | License Plate Bracket        | 1   | 070BG-LPB3-01 |
| 3   | License Plate Frame          | 1   | 070BG-LPF     |
| 4   | 6mm x 16mm Button Head Screw | 2   | M6X16BHS      |
| 5   | 6mm x 10mm Button Head Screw | 2   | M6X10BHS      |
| 6   | 6mm Flat Washer              | 4   | 6MMWASHER     |
| 7   | 6mm Nylon Lock Nut           | 7   | 6MMLN         |
| 8   | Left Turn Signal Bracket     | 1   | 13140-TSBL-00 |
| 9   | Right Turn Signal Bracket    | 1   | 13140-TSBR-00 |
| 10  | 6mm x 12mm Button Head Screw | 2   | M6X12BHS      |
| *** | Butt Connectors              | 2   | 94785-01-ND   |
| *** | Small Cable Tie              | 3   | ZT-400        |
| *** | Yoshimura Sticker Sheet      | 1   | 17029         |
| *** | Instructions Manual          | 1   | INST KIT      |