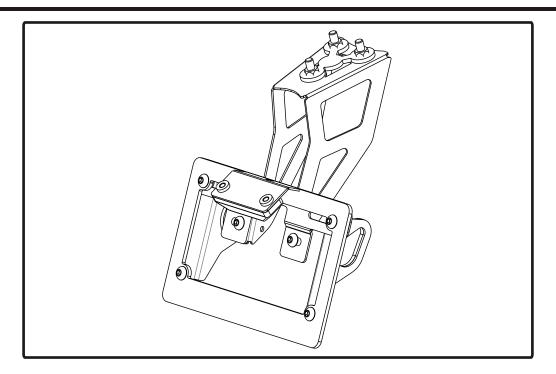

## Installation Instructions:

- 1. Remove tail cowl or passenger seat. Disconnect license plate light connecter.
- 2. Remove stock fender by removing 3 bolts.
- 3. Remove stock turn signals from stock fender assembly.
- 4. Cut the stock license plate light connector from stock fender. BE SURE TO CUT AT LEAST A 6" SECTION OF WIRE FROM THE CONNECTOR. Using the connectors in the kit, connect the Yoshimura Fender Eliminator wires to the stock license plate light connector as follows: For 09-10: Red wire goes to white wire; Black wire goes to black w/ white stripe. For 2011-2012: Red wire goes to blue w/ red stripe wire; Black wire goes to black wire.
- 5. Install Yoshimura Fender Eliminator kit as shown in parts diagram on page 2. Note the order of components mounted to subframe; the stock washer plate fits between the supplied nylon lock nuts and the subframe.
- 6. Install stock turn signals onto Yoshimura turn signal brackets using the reverse steps of removal.
- 7. Route wiring through hole in bracket, then through tail section to stock location. Connect license plate light connector to stock harness. Use cable ties to secure license plate light wire to fender eliminator bracket.
- 8. Check for function of license plate light and turn signals and that all brackets and pieces are secure prior to riding.